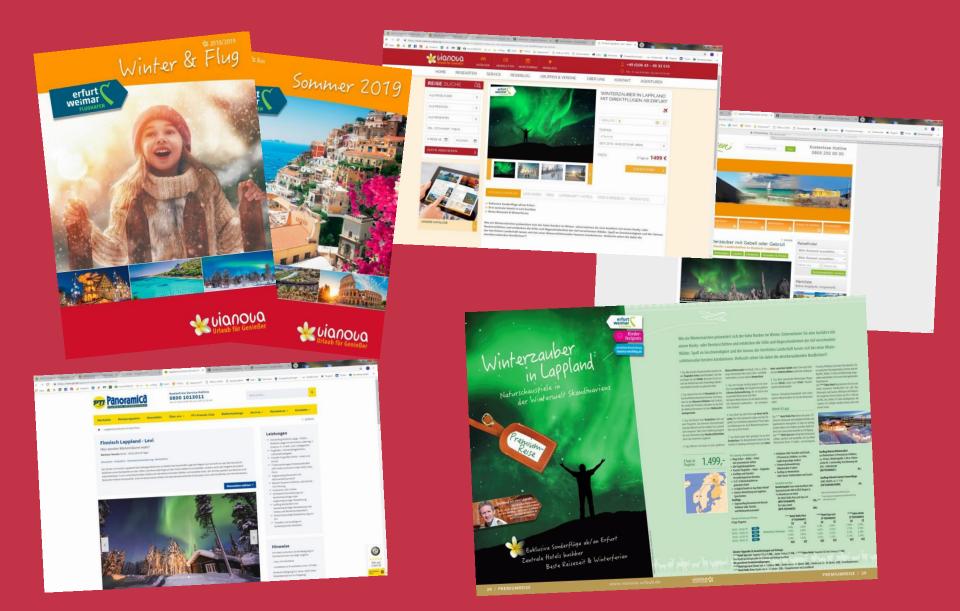

to come back if not "emotions and snow everywhere make them forget their main reason for travelling"





#### Next months

- \* finding local sales partners in order to our different departure airports in Germany
- \* famtrip to Vuokatti in February 2019 to showcase the destination with support of Visit Vuokatti and Visit Finland

#### Next summer/autumn

- \* create demand by using all winter aspects more than destination and it's location itself
- \* marketing mix of tour operator catalogues, websites, blogs, presentations

#### Next winter/seasons

\* satisfy customers to realise the same high rate of increase as in our other Finnish winter destinations

"We started with 80 guests in winter 2016 and will have 1.500 Finland visitors in winter 2019."



## printed catalogues & websites





## **Editorials in local newspapers**







## **Travel blogs**



Die wohl intensiviste Form, des Winter-Wunderland is Lappland zu erleben, in ein Blochhittenurfuch, Mit der Familie oder mit Freunbete, gaze gleich- der Fatur und den Elementen sind Sie hier auf jeden Fall ungsbatich nab. Und Sie verzichten bratzelem nicht auf der Konnfert vom Bert, dauf derleitung, Auch wenn, dan muss der Partickhet halber an diesers Stelle angemeikt werden, eine Blochkitmt kein hierbeilinnere mit kannburchende und Zimmerserick ist. Und auch das Frähstlick will selber und Zimmerserick ist. Und auch das Frähstlick will selber

Ich habe mir auf meinen zurück liegenden Reisen in einigen Gebieten Finnisch Luppfands Hotels und Brochhütten angeschaut. In linene geselchigt und den Alltergeierbt. Ein paur Erf