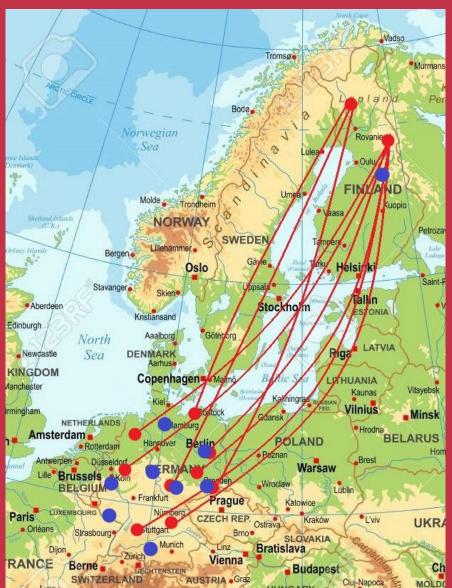

## **Our routes**

#### **Our routes**

#### Winter 2020

- \* departing from different Airports in Germany eg. Erfurt / Leipzig / Berlin / Karlsruhe / Friedrichshafen
- \* end of January beginning of March (weeks 4/5 to 10)
  - \* thats from the customers point of view the time for winter holidays
- \* flight capacity of approx. 150-174