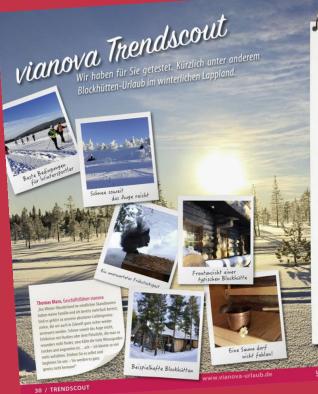

## **Travel blogs**

Die wohl intensiviste Form, des Winter-Wunderland is Lappland zu erleben, in ein Blochhittenurfuch, Mit der Familie oder mit Freunbete, gaze gleich- der Fatur und den Elementen sind Sie hier auf jeden Fall ungsbatich nab. Und Sie verzichten bratzelem nicht auf der Konnfert vom Bert, dauf derleitung, Auch wenn, dan muss der Partickhet halber an diesers Stelle angemeikt werden, eine Blochkitmt kein hierbeilinnere mit kannburchende und Zimmerserick ist. Und auch das Frähstlick will selber und Zimmerserick ist. Und auch das Frähstlick will selber

Ich habe mir auf meinen zurück liegenden Reisen in einigen Gebieten Finnisch Luppfands Hotels und Brochhütten angeschaut. In linene geselchigt und den Alltergeierbt. Ein paur Erfrebnisse, ein paar Eigenanten möchte ich geme mit Ihnen teilen. Damit Sie, sollten Bie mit dem Gedanken spielen Blochhütten-Urlaub zu maßen, bestens vollternierbt.

Für Skandinavier ist ein kleiner Skauchen im Geinen ein Tosum, wie für siele andere nurgeire auch (Hei heine sich diesen erfüllt und verbringen zwei dere Wüchen im Jahr in ihrem Kläuschen die Ferlien, ohl auch die Weinkauchtsage, in der ünspren Ziet werden wirde der prätzein Erichnikauser vermierte. Im Nieder Erinalisauf gibt es som ein beites Auspeha an Blochkützen, die meinz werdenweite zu mittes soll. Mander-seit hein, mander geng, an sich alle ausgetättet mit einer Stung, Heitzung, Boderimmer und einer Kalles. Um danzlich bieten ber "Gelchfinmern.